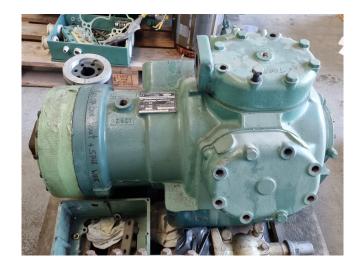

# Used Carlyle / Carrier 06XF 299 A 610G EE

Overhauled Carrier 06XF 299 A 610G EE semi-hermetic reciprocating compressor on Freon with a sight glass. The compressor has a displacement of 140 m³/h at 50 Hz & 168 m³/h at 60 Hz. We only offer the compressor overhauled and we can offer a fast delivery time. Please contact us for more information!
\*Why choose for HOSBV? We are not only the largest used refrigeration specialist in Europe, but also, we deliver all equipment including an extensive test, warranty and industrial cleaning. \*Optional we can also