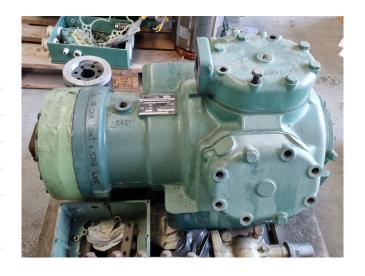

# Used Carlyle / Carrier 06XF 299 A 610G EE

Overhauled Carrier 06XF 299 A 610G EE semi-hermetic reciprocating compressor on Freon with a sight glass. The compressor has a displacement of 140 m³/h at 50 Hz & 168 m³/h at 60 Hz. We only offer the compressor overhauled and we can offer a fast delivery time. Please contact us for more information!
\*Why choose for HOSBV? We are not only the largest used refrigeration specialist in Europe, but also, we deliver all equipment including an extensive test, warranty and industrial cleaning. \*Optional we can also