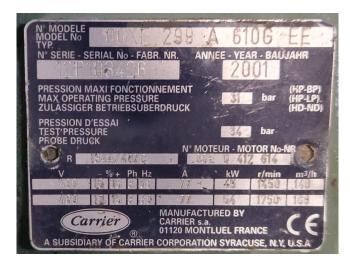

### **Specifications**

| Brand             | Carlyle / Carrier        |
|-------------------|--------------------------|
| Туре              | 06XF 299 A 610G EE       |
| Refrigerant       | Freon                    |
| kW at +10°C/+40°C | 128,1*                   |
| Sight Glass       | /                        |
| m3 / h            | 50 Hz - 140 m³/h / 60 Hz |
|                   | - 168 m³/h               |
| Remarks           | *Capacity based on       |
|                   | +7ºC/+55ºC               |
| Remarks           | Y.ob. 2001               |
| Remarks           | We only offer the        |
|                   | compressor overhauled,   |
|                   | but we can offer a fast  |
|                   | delivery time.           |
| Sizes             | 800x600x600 mm           |
|                   | (LxWxH)                  |
| Stock             | 1                        |

# Used Carlyle / Carrier 06XF 299 A 610G EE

Overhauled Carrier 06XF 299 A 610G EE semi-hermetic reciprocating compressor on Freon with a sight glass. The compressor has a displacement of 140 m³/h at 50 Hz & 168 m³/h at 60 Hz. We only offer the compressor overhauled and we can offer a fast delivery time. Please contact us for more information!
\*Why choose for HOSBV? We are not only the largest used refrigeration specialist in Europe, but also, we deliver all equipment including an extensive test, warranty and industrial cleaning. \*Optional we can also