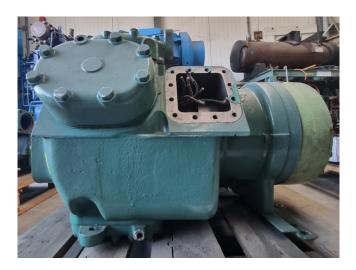

# Used Carlyle / Carrier 06XF 299 A 610G EE

Overhauled Carrier 06XF 299 A 610G EE semi-hermetic reciprocating compressor on Freon with a sight glass. The compressor has a displacement of 140 m³/h at 50 Hz & 168 m³/h at 60 Hz. We only offer the compressor overhauled and we can offer a fast delivery time. Please contact us for more information!
\*Why choose for HOSBV? We are not only the largest used refrigeration specialist in Europe, but also, we deliver all equipment including an extensive test, warranty and industrial cleaning. \*Optional we can also