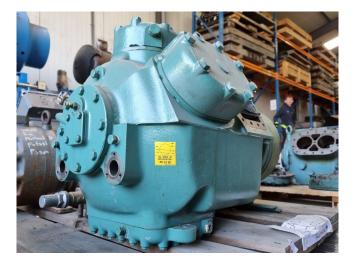

## Carlyle / Carrier 06XF 299 A 610G EE

### **Specifications**

| Brand             | Carlyle / Carrier        |
|-------------------|--------------------------|
| Туре              | 06XF 299 A 610G EE       |
| Refrigerant       | Freon                    |
| kW at +10°C/+40°C | 128,1*                   |
| Sight Glass       | /                        |
| m3 / h            | 50 Hz - 140 m³/h / 60 Hz |
|                   | - 168 m³/h               |
| Remarks           | *Capacity based on       |
|                   | +7ºC/+55ºC               |
| Remarks           | Y.ob. 2001               |
| Remarks           | We only offer the        |
|                   | compressor overhauled,   |
|                   | but we can offer a fast  |
|                   | delivery time.           |
| Sizes             | 800x600x600 mm           |
|                   | (LxWxH)                  |
| Stock             | 1                        |

# Used Carlyle / Carrier 06XF 299 A 610G EE

Overhauled Carrier 06XF 299 A 610G EE semi-hermetic reciprocating compressor on Freon with a sight glass. The compressor has a displacement of 140 m³/h at 50 Hz & 168 m³/h at 60 Hz. We only offer the compressor overhauled and we can offer a fast delivery time. Please contact us for more information!
\*Why choose for HOSBV? We are not only the largest used refrigeration specialist in Europe, but also, we deliver all equipment including an extensive test, warranty and industrial cleaning. \*Optional we can also